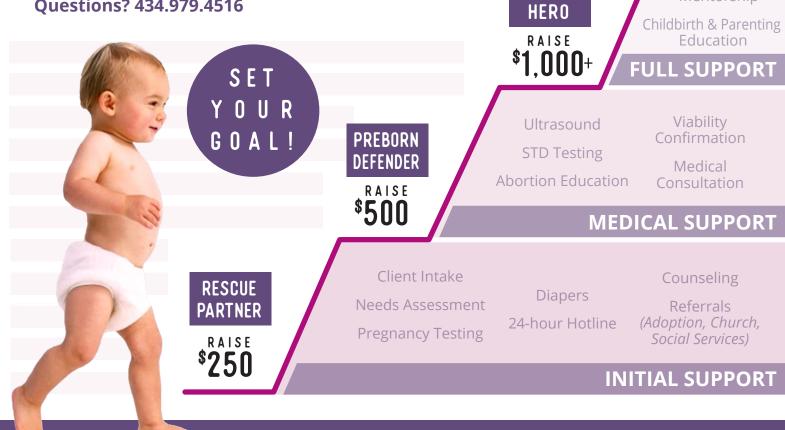

#### Questions? 434.979.4516

| Δ        | FIRST NAME |                                                      |                  |                   |       | LAS               | ST NA             | ME                 |        |            |               |            | FIRST NAME                                              |                  |                  |                   |                                          | LA              | ST N              | IAME    |              |                         |              |        |
|----------|------------|------------------------------------------------------|------------------|-------------------|-------|-------------------|-------------------|--------------------|--------|------------|---------------|------------|---------------------------------------------------------|------------------|------------------|-------------------|------------------------------------------|-----------------|-------------------|---------|--------------|-------------------------|--------------|--------|
|          |            | \$25                                                 | <sup>\$</sup> 50 | <sup>\$</sup> 100 | \$250 | 0 \$5             | 500 <sup>\$</sup> | <sup>5</sup> 1,000 |        | Amount: \$ |               |            |                                                         | <sup>\$</sup> 25 | <sup>\$</sup> 50 | <sup>\$</sup> 100 | \$25                                     | 0 <sup>\$</sup> | 500               | \$1,00  | )0           | Amo                     | unt: \$      | _      |
| ME       | ADDRESS    |                                                      |                  |                   |       |                   |                   |                    |        |            |               | Ш          | ADDRESS                                                 |                  |                  |                   |                                          |                 |                   |         |              |                         |              |        |
|          | CITY       |                                                      |                  |                   |       | STA               | λΤΕ               |                    |        | ZIP        |               |            | CITY                                                    |                  |                  |                   |                                          | ST              | ATE               |         |              |                         | ZIP          |        |
|          |            | SUBS                                                 | CRIBE            | TO:               |       | NEWS              | SLETT             | TER / EN           | MAIL   | □ NEWSLET  | TER / MAIL    | _          |                                                         | SUBS             | CRIB             | E TO:             |                                          | NEW             | /SLE              | TTER    | / EMAII      | . 🗆 NE                  | WSLETTER / N | ЛАIL   |
|          | FIRST NAME |                                                      |                  |                   |       | LAS               | ST NA             | ME                 |        |            |               |            | FIRST NAME                                              |                  |                  |                   |                                          | LAS             |                   | IAME    |              |                         |              |        |
| PAID     |            |                                                      |                  |                   |       |                   |                   |                    |        |            |               | PAID       |                                                         |                  |                  |                   |                                          |                 |                   |         |              |                         |              |        |
|          | ADDRESS    | \$25                                                 | <sup>\$</sup> 50 | \$100             | \$25( | 0 \$5             | 00 <sup>\$</sup>  | <sup>5</sup> 1,000 |        | Amount: \$ |               |            | ADDRESS                                                 | <sup>\$</sup> 25 | <sup>\$</sup> 50 | \$100             | \$25                                     | 0 <sup>\$</sup> | 500               | \$1,00  | 00           | Amo                     | unt: \$      |        |
| LME      | ADDRESS    |                                                      |                  |                   |       |                   |                   |                    |        |            |               | LME        | ADDRESS                                                 |                  |                  |                   |                                          |                 |                   |         |              |                         |              |        |
|          | CITY       |                                                      |                  |                   |       | STA               | ΤE                |                    |        | ZIP        |               |            | CITY                                                    |                  |                  |                   |                                          | ST              | ATE               |         |              |                         | ZIP          |        |
|          |            | SUBSCRIBE TO: DENEWSLETTER / EMAIL NEWSLETTER / MAIL |                  |                   |       |                   |                   |                    |        |            |               | SUBS       | CRIB                                                    | E TO:            | DE               | NEW               | /SLE <sup>-</sup>                        | TTER            | / EMAII           |         | WSLETTER / N | ЛАIL                    |              |        |
|          | FIRST NAME |                                                      |                  |                   |       | LAST NA           |                   | AME                |        |            |               | FIRST NAME |                                                         |                  |                  |                   | LA                                       | ST N            | IAME              |         |              |                         |              |        |
| PAID     |            |                                                      |                  |                   |       |                   |                   |                    |        |            |               | PAID       |                                                         |                  |                  |                   |                                          |                 |                   |         |              |                         |              |        |
|          | ADDRESS    | <sup>\$</sup> 25                                     | \$50             | \$100             | \$250 | 0 \$5             | i00 <sup>\$</sup> | 1,000              |        | Amount: \$ |               |            | ADDRESS                                                 | \$25             | \$50             | \$100             | \$25                                     | 0 <sup>\$</sup> | 500               | \$1,00  | 00           | Amo                     | unt: \$      |        |
| L ME     |            |                                                      |                  |                   |       |                   |                   |                    |        |            |               | L ME       |                                                         |                  |                  |                   |                                          |                 |                   |         |              |                         |              |        |
|          | CITY       |                                                      |                  |                   |       | STA               | <b>\TE</b>        |                    |        | ZIP        |               |            | CITY                                                    |                  |                  |                   |                                          | ST              | ATE               |         |              |                         | ZIP          |        |
|          |            | SUBS                                                 | CRIBE            | TO:               |       | NEWS              | EWSLETT           | TER / EMAIL        | MAIL   | □ NEWSLETT |               |            |                                                         | SUBS             | CRIB             | E TO:             | DE                                       | NEW             | VSLE <sup>-</sup> | TTER    | / EMAII      | . 🗆 NE                  | WSLETTER / N | ЛАIL   |
|          | FIRST NAME |                                                      |                  |                   |       | LAS               | ST NA             | ME                 |        |            |               | 0          | FIRST NAME                                              |                  |                  |                   |                                          | LA              | ST N              | IAME    |              |                         |              |        |
| PAID     |            | \$2E                                                 | SE0              | \$100             | \$250 |                   |                   | 1 000              |        | Amount: \$ |               | PAID       |                                                         | \$2E             | \$50             | \$100             | \$25                                     |                 | 500               | \$1.00  | 0            | Amo                     | unt:¢        |        |
|          | ADDRESS    | .72                                                  | .20              | 100               | -250  | J 'S'             |                   | 1,000              |        | Amount     |               | ME         | ADDRESS                                                 | -25              | .20              | 100               | .72                                      | 0               | 500               | 1,00    | )0           | AIIIO                   | unit. ⊅      |        |
| BILL ME  | CITY       |                                                      |                  |                   |       | CT A              |                   |                    |        | ZIP        |               | BILL M     | CITY                                                    |                  |                  |                   |                                          | CT              |                   |         |              |                         | ZIP          |        |
|          |            |                                                      |                  |                   |       |                   |                   |                    |        |            |               |            |                                                         |                  |                  |                   |                                          |                 |                   |         |              |                         |              |        |
|          |            |                                                      |                  |                   |       |                   |                   |                    | MAIL   | □ NEWSLET  | TER / MAIL    |            | SUBSCRIBE TO: ENEWSLETTER / EM/<br>FIRST NAME LAST NAME |                  |                  |                   |                                          |                 |                   |         |              | AIL D NEWSLETTER / MAIL |              |        |
| Ω        | FIRST NAME |                                                      |                  |                   |       | LAS               | 31 NA             | IVIE               |        |            |               | Ω          | FIRST NAME                                              |                  |                  |                   |                                          | LA              | SIN               | IAIVIE  |              |                         |              |        |
|          |            | \$25                                                 | <sup>\$</sup> 50 | <sup>\$</sup> 100 | \$25( | 0 \$5             | 500 <sup>s</sup>  | <sup>5</sup> 1,000 |        | Amount: \$ |               |            |                                                         | <sup>\$</sup> 25 | <sup>\$</sup> 50 | <sup>\$</sup> 100 | \$25                                     | 0 <sup>\$</sup> | 500               | \$1,00  | )0           | Amo                     | unt: \$      |        |
| ME       | ADDRESS    |                                                      |                  |                   |       |                   |                   |                    |        |            |               | ME         | ADDRESS                                                 |                  |                  |                   |                                          |                 |                   |         |              |                         |              |        |
| BILL     | CITY       |                                                      |                  |                   |       | STA               | ATE               |                    |        | ZIP        |               | BILL       | CITY                                                    |                  |                  |                   |                                          | ST              | ATE               |         |              |                         | ZIP          |        |
|          |            | CLIDC                                                |                  |                   |       |                   |                   |                    |        |            |               |            |                                                         |                  |                  |                   | TO: C ENEWSLETTER / EMAIL NEWSLETTER / M |                 |                   |         |              |                         |              |        |
|          | FIRST NAME | 20B2                                                 | CRIBE            | : 10:             |       |                   | SLETT<br>ST NA    |                    | VIAIL  |            | TER / MAIL    |            | FIRST NAME                                              | 20R2             | CRIB             | = 10:             |                                          |                 |                   | ITER /  |              | . LI NE                 | WSLEITER / N | /IAIL  |
| PAID     |            |                                                      |                  |                   |       |                   |                   |                    |        |            |               | PAID       |                                                         |                  |                  |                   |                                          |                 |                   |         |              |                         |              |        |
| ⊿<br>⊿   |            | <sup>\$</sup> 25                                     | <sup>\$</sup> 50 | <sup>\$</sup> 100 | \$25( | 0 <sup>\$</sup> 5 | i00 <sup>s</sup>  | <sup>5</sup> 1,000 |        | Amount: \$ |               |            |                                                         | <sup>\$</sup> 25 | <sup>\$</sup> 50 | <sup>\$</sup> 100 | \$25                                     | 0 <sup>\$</sup> | 500               | \$1,00  | 00           | Amo                     | unt: \$      | _      |
| ME       | ADDRESS    |                                                      |                  |                   |       |                   |                   |                    |        |            |               | ШE         | ADDRESS                                                 |                  |                  |                   |                                          |                 |                   |         |              |                         |              |        |
| BILL     | CITY       |                                                      |                  |                   |       | STA               | <b>TE</b>         |                    |        | ZIP        |               | BILL       | CITY                                                    |                  |                  |                   |                                          | ST              | ATE               |         |              |                         | ZIP          |        |
|          |            | CLIDC                                                | CDIDE            | TO                |       |                   | CI ET1            |                    |        | □ NEWSLET  |               |            |                                                         | CLIDO            | CDID             | = το·             |                                          |                 |                   | TTED    | / EN/AU      |                         | WSLETTER / N | 4.4.11 |
|          | FIRST NAME | 3083                                                 | CRIDE            | 10.               |       |                   | SLETT<br>ST NA    |                    | vi/\IL |            | ILIX / IVIAIL |            | FIRST NAME                                              |                  | CRID             | 10.               |                                          |                 |                   | I TER / |              |                         | WJLEIIEK / N | n/AIL  |
| PAID     |            |                                                      |                  |                   |       |                   |                   |                    |        |            |               | PAID       |                                                         |                  |                  |                   |                                          |                 |                   |         |              |                         |              |        |
| <b>P</b> |            | <sup>\$</sup> 25                                     | <sup>\$</sup> 50 | \$100             | \$25( | 0 <sup>\$</sup> 5 | ;00 <sup>\$</sup> | 1,000              |        | Amount: \$ |               |            |                                                         | <sup>\$</sup> 25 | <sup>\$</sup> 50 | \$100             | \$25                                     | 0 <sup>\$</sup> | 500               | \$1,00  | 00           | Amo                     | unt: \$      | _      |
| ME       | ADDRESS    |                                                      |                  |                   |       |                   |                   |                    |        |            |               | ME         | ADDRESS                                                 |                  |                  |                   |                                          |                 |                   |         |              |                         |              |        |
| I BILL   | CITY       |                                                      |                  |                   |       | STA               | TE                |                    |        | ZIP        |               | I BILL     | CITY                                                    |                  |                  |                   |                                          | ST              | ATE               |         |              |                         | ZIP          |        |
|          |            |                                                      |                  |                   |       |                   |                   |                    |        |            |               |            |                                                         |                  |                  |                   |                                          |                 |                   |         |              |                         |              |        |

#### **OFFICE USE ONLY:**

HELP

THEM

THRIVE

Engagement

Baby Supplies

Mentorship

Gospel